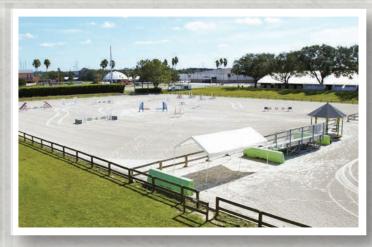

## **Bob Thomas Equestrian Center**

The Bob Thomas Equestrian Center was built for horsemen, by horsemen. Featuring five rings including The Louise Serio Ring, Gene Mische Ring, Grand Prix and a versatile Stampede Premium Covered Arena. The spacious indoor Pavilion is an ideal place to host your event. No event is too large in this 23-acre horse paradise.