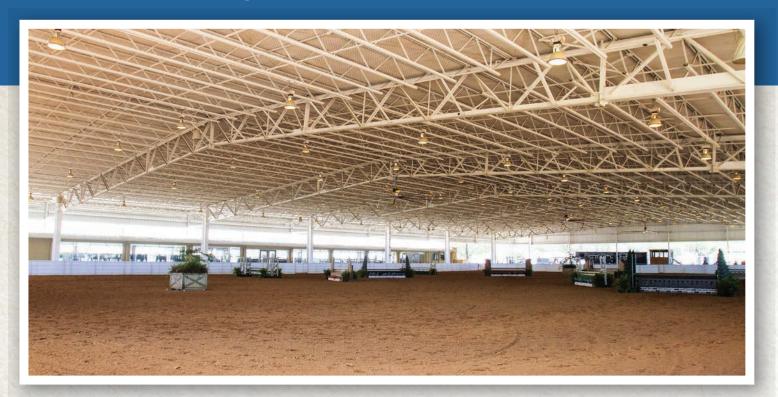

This almost 52,000 square foot Stampede Premium Covered Arena has hosted a variety of events from horse shows to dog shows. The Fairgrounds' staff aims to surpass client and customer expectations with every event. Host your next event at the Florida State Fairgrounds to experience first-hand all the benefits we have to offer.

- · 3 Large Fans for Wide Air Flow
- All Weather Footing
- Versatile Open Air Facility
- 11,000 Square Foot Climate Controlled Pavilion
- Bleacher Seating
- Wi-Fi Available
- In House PA System
- On-Site Camping