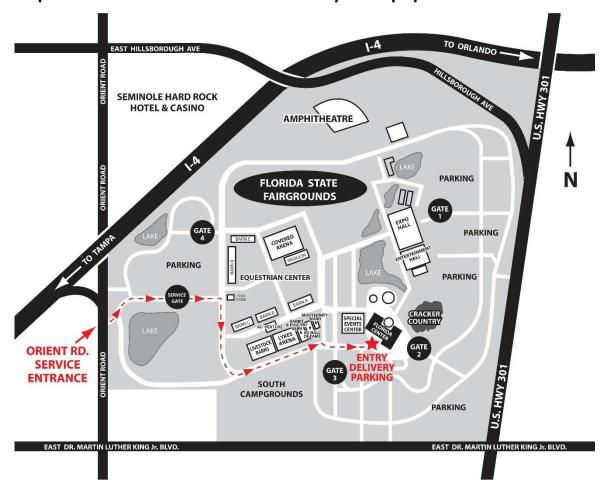

# **Directions to the Florida State Fair**

Competitive Exhibitor Delivery Map prior to the Fair

## **To Orient Road Service Entrance**

#### **Traveling North or South on Interstate 75**

- Exit at Martin Luther King, Jr. Blvd. West
- Continue to Orient Road and turn right
- Service Entrance to the Fairgrounds will be on right
- Once on Fairgrounds follow RED arrows to the Florida Center

#### Traveling West on Interstate 4 coming (toward Tampa)

- Exit at State Road 92/Hillsborough Ave.
- Make a left turn at Orient Road (first traffic light)
- Service Entrance to Fairgrounds will be 1st left after passing under Interstate 4 overpass.
- Once on Fairgrounds follow RED arrows to the Florida Center

#### Traveling East on Interstate 4 (toward Orlando)

- Take Orient Road Exit
- Continue a short distance and turn right on Orient Road
- Service Entrance to the Fairgrounds will be on left
- Once on Fairgrounds follow RED arrows to the Florida Center

#### **Traveling North on Highway 301**

- Turn left on Martin Luther King, Jr. Blvd.
- Continue to Orient Road (first traffic light) and turn right on Orient Road
- Service Entrance to the Fairgrounds will be on right
- Once on Fairgrounds follow RED arrows to the Florida Center