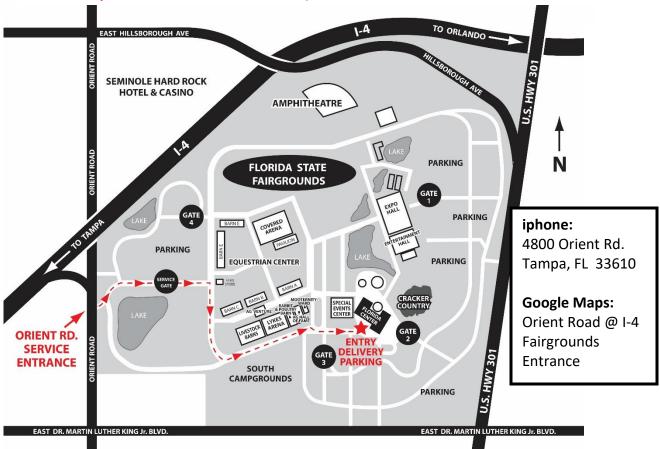

# **Directions to the Florida State Fair**

Use the Orient Road Entrance to pick up your entries. (See Pick Up Schedule below)

#### **To Orient Road Service Entrance**

#### **Traveling North or South on Interstate 75**

- Exit at Martin Luther King, Jr. Blvd. West
- Continue to Orient Road and turn right
- Service Entrance to the Fairgrounds will be on right
- Once on Fairgrounds follow RED arrows to the Florida Center

### Traveling West on Interstate 4 coming (toward Tampa)

- Exit at State Road 92/Hillsborough Ave.
- Make a left turn at Orient Road (first traffic light)
- Service Entrance to Fairgrounds will be 1st left after passing under Interstate 4 overpass.
- Once on Fairgrounds follow RED arrows to the Florida Center

#### Traveling East on Interstate 4 (toward Orlando)

- Take Orient Road Exit
- Continue a short distance and turn right on Orient Road
- Service Entrance to the Fairgrounds will be on left
- Once on Fairgrounds follow RED arrows to the Florida Center

#### **Traveling North on Highway 301**

- Turn left on Martin Luther King, Jr. Blvd.
- Continue to Orient Road (first traffic light) & turn right on Orient Rd.
- Service Entrance to the Fairgrounds will be on right
- Once on Fairgrounds follow RED arrows to the Florida Center