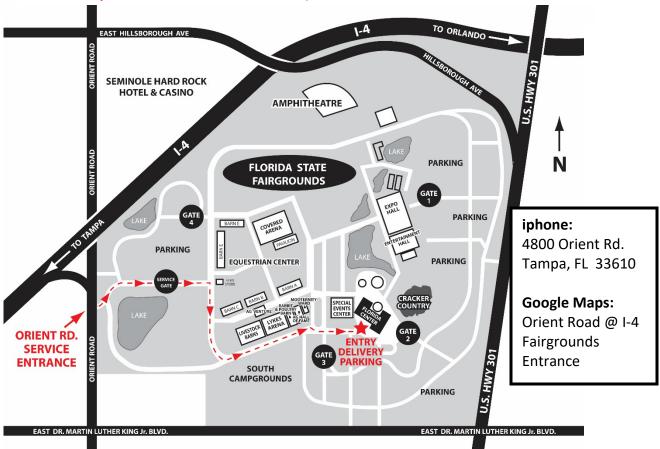

# **Directions to the Florida State Fair**

Use the Orient Road Entrance to pick up your entries. (See Pick Up Schedule below)

#### To Orient Road Service Entrance

### **Traveling North or South on Interstate 75**

- Exit at Martin Luther King, Jr. Blvd. West
- Continue to Orient Road and turn right
- Service Entrance to the Fairgrounds will be on right
- Once on Fairgrounds follow RED arrows to the Florida Center

#### Traveling West on Interstate 4 coming (toward Tampa)

- Exit at State Road 92/Hillsborough Ave.
- Make a left turn at Orient Road (first traffic light)
- Service Entrance to Fairgrounds will be 1st left after passing under Interstate 4 overpass.
- Once on Fairgrounds follow RED arrows to the Florida Center

### **Traveling East on Interstate 4 (toward Orlando)**

- Take Orient Road Exit
- Continue a short distance and turn right on Orient Road
- Service Entrance to the Fairgrounds will be on left
- Once on Fairgrounds follow RED arrows to the Florida Center

### **Traveling North on Highway 301**

- Turn left on Martin Luther King, Jr. Blvd.
- Continue to Orient Road (first traffic light) & turn right on Orient Rd.
- Service Entrance to the Fairgrounds will be on right
- Once on Fairgrounds follow RED arrows to the Florida Center