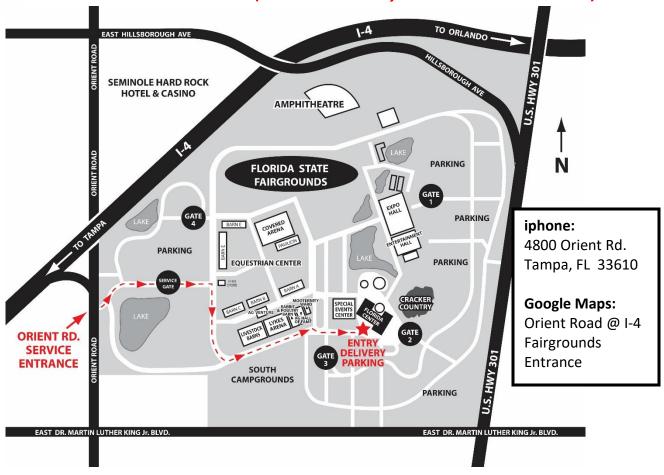

# **Directions to the Florida State Fair**

Competitions that need to use the Orient Road Entrance to deliver their entries. (See delivery schedule below)

#### **To Orient Road Service Entrance**

## Traveling North or South on Interstate 75

- Exit at Martin Luther King, Jr. Blvd. West
- Continue to Orient Road and turn right
- Service Entrance to the Fairgrounds will be on right
- Once on Fairgrounds follow RED arrows to the Florida Center

#### Traveling West on Interstate 4 coming (toward Tampa)

- Exit at State Road 92/Hillsborough Ave.
- Make a left turn at Orient Road (first traffic light)
- Service Entrance to Fairgrounds will be 1st left after passing under Interstate 4 overpass.
- Once on Fairgrounds follow RED arrows to the Florida Center

#### **Traveling East on Interstate 4 (toward Orlando)**

- Take Orient Road Exit
- Continue a short distance and turn right on Orient Road
- Service Entrance to the Fairgrounds will be on left
- Once on Fairgrounds follow RED arrows to the Florida Center

#### **Traveling North on Highway 301**

- Turn left on Martin Luther King, Jr. Blvd.
- Continue to Orient Road (first traffic light) & turn right on Orient Rd
- Service Entrance to the Fairgrounds will be on right
- Once on Fairgrounds follow RED arrows to the Florida Center