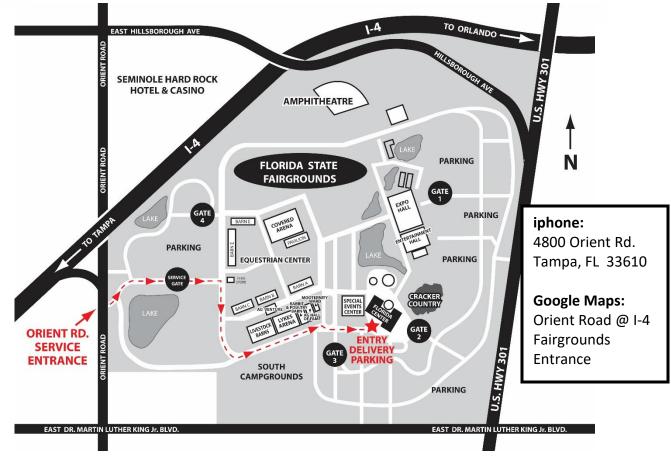

# **Directions to the Florida State Fair**

Use the Orient Road Entrance to pick up your entries. *(See Pick Up Schedule below)* 

## **To Orient Road Service Entrance**

#### **Traveling North or South on Interstate 75**

- Exit at Martin Luther King, Jr. Blvd. West
- Continue to Orient Road and turn right
- Service Entrance to the Fairgrounds will be on right
- Once on Fairgrounds follow RED arrows to the Florida Center

#### Traveling West on Interstate 4 coming (toward Tampa)

- Exit at State Road 92/Hillsborough Ave.
- Make a left turn at Orient Road (first traffic light)
- Service Entrance to Fairgrounds will be 1st left after passing under Interstate 4 overpass.
- Once on Fairgrounds follow RED arrows to the Florida Center

#### Traveling East on Interstate 4 (toward Orlando)

- Take Orient Road Exit
- Continue a short distance and turn right on Orient Road
- Service Entrance to the Fairgrounds will be on left
- Once on Fairgrounds follow RED arrows to the Florida Center

#### **Traveling North on Highway 301**

- Turn left on Martin Luther King, Jr. Blvd.
- Continue to Orient Road (first traffic light) & turn right on Orient Rd.
- Service Entrance to the Fairgrounds will be on right
- Once on Fairgrounds follow RED arrows to the Florida Center